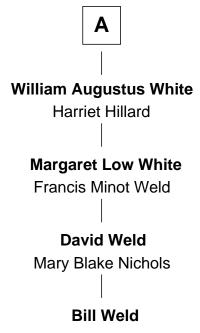

## FamousKin.com Relationship Chart of

**Bill Weld** 

68th Governor of Massachusetts

6th cousin 4 times removed of

## **Richard Warren** Elizabeth Walker Sarah Warren Elizabeth Warren John Cooke Richard Church **Abigail Church Mary Cooke** Philip Taber Samuel Thaxter John Taber **Sarah Thaxter** Susanna Manchester Peter Dunbar **Mary Taber** Samuel Dunbar Richard Hart Mary Hayward Probable **Asa Dunbar Philip Hart** Susannah Akin Mary Jones **Cynthia Dunbar Catherine Hart** John Thoreau Dr. Alfred Treadway **Elizabeth Hart Treadway Henry David Thoreau** Alexander Moss White American Author and Poet

68th Governor of Massachusetts

Bill Weld photo by Marc Nozell (CC BY-SA 2.0)