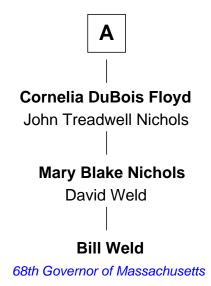

## William Bradford Alice Richards **Alice Bradford Hannah Bradford** Rev. William Adams Joshua Ripley **Elizabeth Adams Alice Ripley** Samuel Edgerton Rev. Samuel Whiting **Sybil Whiting Mary Edgerton** John Backus **Daniel Fuller Ebenezer Backus** Alice Fuller Mercy Edwards Israel Ballard Sarah Backus **Mary Ballard** Gen. Joseph Kirkland Thomas Kilbourn Sarah Backus Kirkland Maria Kilbourn John Gelston Floyd George Washington Eastman John Gelston Floyd **George Eastman** Julia Floyd DuBois Founder of Eastman Kodak Company