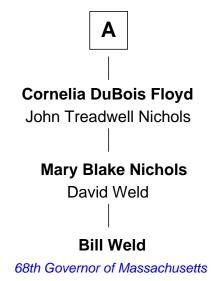

## FamousKin.com Relationship Chart of

**Bill Weld** 

68th Governor of Massachusetts

6th cousin 3 times removed of

**Thomas Parke Dorothy Thompson Dorothy Parke Thomas Parke** Joseph Morgan Mary Allyn Hannah Parke **Martha Morgan Amos Woodward** Joseph Perkins **Mary Perkins Ebenezer Woodward** Rev. Daniel Kirtland Rachel Meacham Joseph Kirkland **Hannah Woodward** Hannah Perkins Samuel Bass Gen. Joseph Kirkland **Eunice Bass** Sarah Backus Simeon Brooks Sarah Backus Kirkland Juliana Ann Brooks **Danforth Armour** John Gelston Floyd John Gelston Floyd **Philip Danforth Armour** Julia Floyd DuBois Founder of Armour & Company