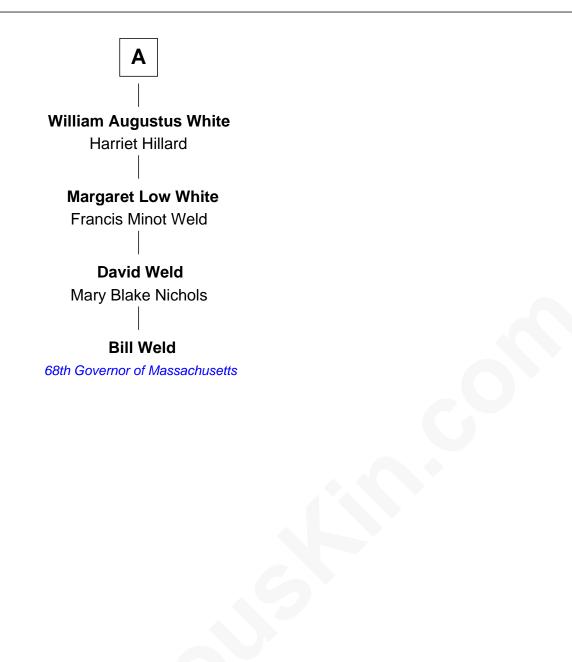

## 6th cousin 4 times removed of

## **C. W. Post** Founder of Post Cereals

| Thomas Bliss            |                          |
|-------------------------|--------------------------|
| with wife               | with wife                |
| Margaret Hulins         | Margaret Snowe           |
|                         |                          |
| Nathaniel Bliss         | Thomas Bliss             |
| Catherine Chapin        | Elizabeth                |
| Margaret Bliss          | Rebecca Bliss            |
| Nathaniel Foote         | Israel Lothrup           |
| Josiah Foote            | John Lathrop             |
| Sarah Welles            | Elizabeth Abell          |
| Eunice Foote            | Azel Lathrop             |
| Josiah Treadway         | Elizabeth Hyde           |
| Elijah Treadway         | Erastus Lathrop          |
| Deborah Harris          | Sarah Bailey             |
| Dr. Alfred Treadway     | Caroline Cushman Lathrop |
| Catherine Hart          | Charles Rollin Post      |
| Elizabeth Hart Treadway | C. W. Post               |
| Alexander Moss White    | Founder of Post Cereals  |