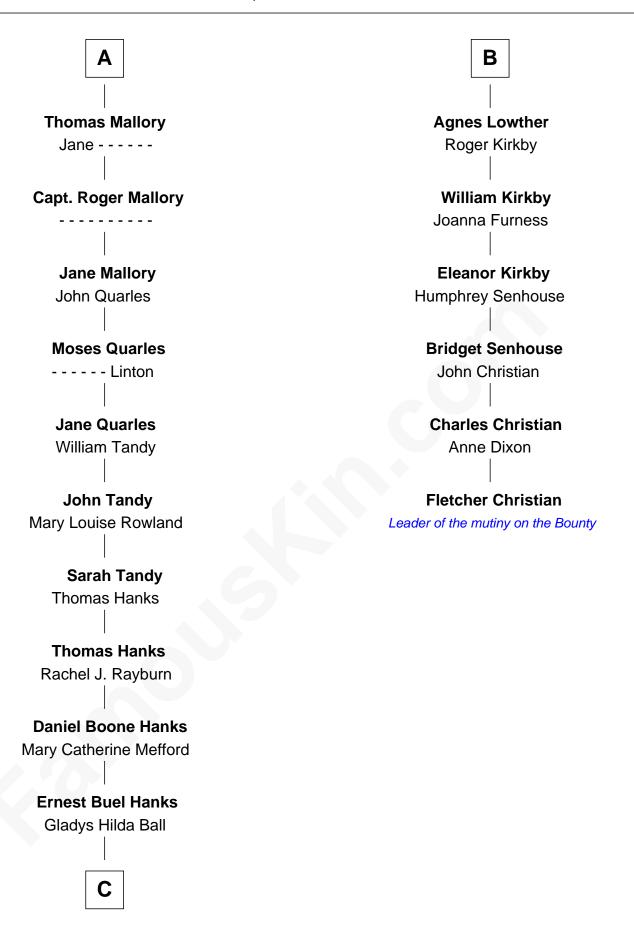

## Henry FitzHugh Elizabeth Grey Sir William FitzHugh **Eleanor Fitzhugh** Margery Willoughby Sir Henry Bromflete Lora FitzHugh **Margaret Bromflete** Sir John Constable John Clifford **Henry Clifford** Joan Constable Sir William Mallory Florence Pudsey Sir John Mallory **Dorothy Clifford** Sir Hugh Lowther **Margaret Thwaites** Sir William Mallory Sir Richard Lowther Frances Middleton Jane Norton **Sir William Mallory Sir Christopher Lowther** Ursula Gale Eleanor Musgrave **Thomas Mallory** Sir John Lowther Elizabeth Vaughan **Eleanor Fleming** В