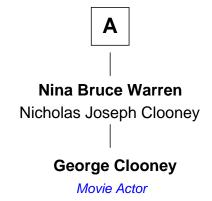

## FamousKin.com Relationship Chart of

**Tom Hanks** 

Movie Actor

7th cousin 1 time removed of

Movie Actor

| John Hanks  Catherine  |                       |  |  |
|------------------------|-----------------------|--|--|
|                        |                       |  |  |
|                        |                       |  |  |
| John Hanks             | Joseph Hanks          |  |  |
| Susanna                | Ann Lee               |  |  |
|                        |                       |  |  |
| Abner Hanks            | Lucy Hanks            |  |  |
| Mary Dale              | Henry Sparrow         |  |  |
|                        |                       |  |  |
| Thomas Hanks           | Mary Ann Sparrow      |  |  |
| Sarah Tandy            | Benjamin Whitehouse   |  |  |
| daran ranay            | Benjamin Winterloade  |  |  |
|                        |                       |  |  |
| Thomas Hanks           | Lucinda Whitehouse    |  |  |
| Rachel J. Rayburn      | Mason Edwards         |  |  |
|                        |                       |  |  |
| Daniel Boone Hanks     | James Jack Edwards    |  |  |
| Mary Catherine Mefford | Dicy Florence Bandy   |  |  |
|                        |                       |  |  |
| Ernest Buel Hanks      | Ansel Leroy Edwards   |  |  |
| Gladys Hilda Ball      | Nora Bell Perkins     |  |  |
|                        |                       |  |  |
| Amos Mefford Hanks     | Dica M. Edwards       |  |  |
|                        | Marvin Jackson Warren |  |  |
| Janet Marylyn Frager   |                       |  |  |
|                        |                       |  |  |
| Tom Hanks              | <b>A</b>              |  |  |
| Movie Actor            |                       |  |  |