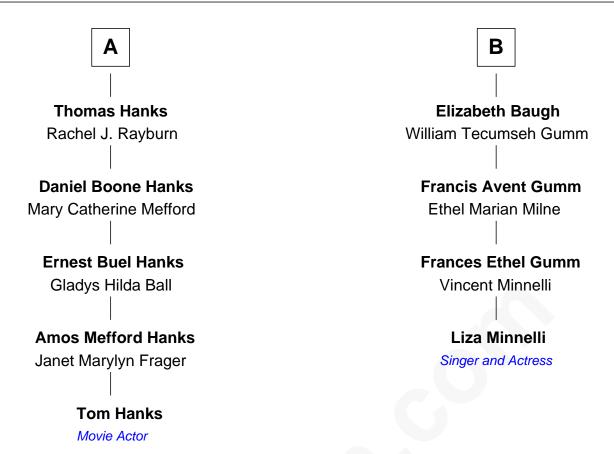

## FamousKin.com Relationship Chart of

**Tom Hanks** *Movie Actor* 

10th cousin 1 time removed of

Liza Minnelli

Singer and Actress

## **Thomas Mallory** Elizabeth Vaughan **Thomas Mallory Martha Mallory** Jane - - - - -John Batte **Henry Batte Capt. Roger Mallory** Mary Lounds **Jane Mallory William Batte** Mary Stratton John Quarles **Moses Quarles** William Batte - - - - - Linton Agnes - - - - -**Jane Quarles Agnes Batte** William Tandy James Baugh John Tandy **Richard Baugh** Mary Louise Rowland Elizabeth Pepper Harwell **Sarah Tandy** John Aldridge Baugh **Thomas Hanks** Mary Ann Marable В