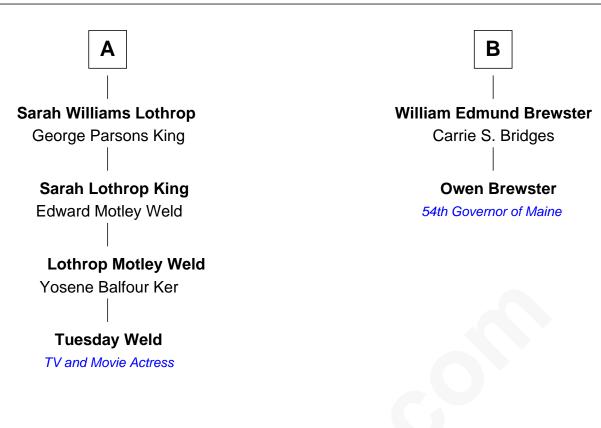

## FamousKin.com Relationship Chart of

**Tuesday Weld** TV and Movie Actress

8th cousin 2 times removed of

## **Owen Brewster**

54th Governor of Maine

William Barstow

## Anne Hubbard

Nathaniel Church Judith Bosworth

Nathaniel Church Jerusha Perry

Sarah Church Josiah Lothrop

Sarah Lothrop Edward Williams

Sarah Williams Howard Lothrop

Thomas C. Lothrop Ann Avery Parker Joseph Barstow Susanna Lincoln

Samuel Barstow Lydia Randall

Lydia Barstow Ichabod Brewster

William Brewster Olive Morgan

Morgan Brewster Martha Stetson

William Brewster Christina Briggs

Abiatha B. Brewster Clara Warren

Β