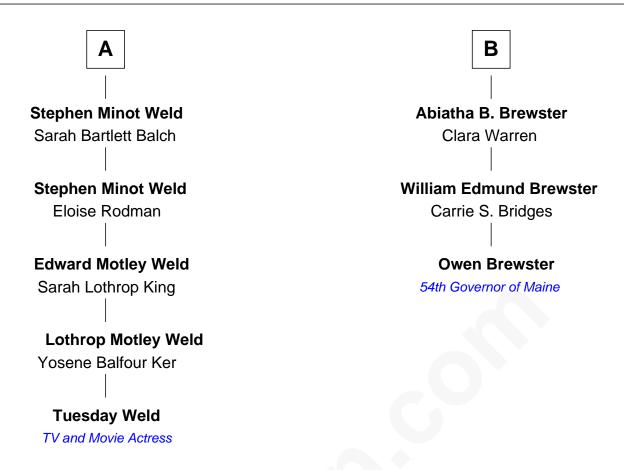

## FamousKin.com Relationship Chart of

**Tuesday Weld** 

TV and Movie Actress

9th cousin 2 times removed of

54th Governor of Maine

| Henry Howland  Margaret |                   |
|-------------------------|-------------------|
|                         |                   |
|                         |                   |
| John Howland            | Henry Howland     |
| Elizabeth Tilley        | Mary              |
| Desire Howland          | Samuel Howland    |
| John Gorham             | Mary Sampson      |
| Desire Gorham           | Abraham Howland   |
| John Hawes              | Annie             |
| Desire Hawes            | Elizabeth Howland |
| Josiah Hatch            | Ichabod Bonney    |
| Jabez Hatch             | Betty Bonney      |
| Mary Crocker            | William Hayford   |
| Mary Hatch              | Matilda Hayford   |
| Eleazer Weld            | Abiathar Briggs   |
| William Gordon Weld     | Christina Briggs  |
| Hannah Minot            | William Brewster  |
| A                       | В                 |