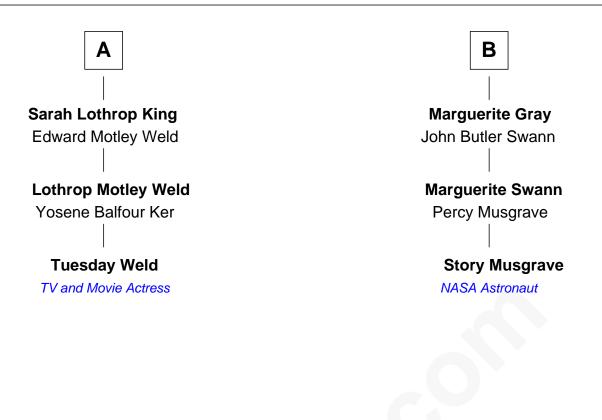

## FamousKin.com Relationship Chart of

**Tuesday Weld** TV and Movie Actress

9th cousin of

Story Musgrave NASA Astronaut

**Henry Cobb** with wife with wife Patience Hurst Sarah Hinckley **Patience Cobb** Sarah Cobb **Robert Parker** Samuel Chipman **Daniel Parker Rev. John Chipman** Rebekah Hale Mary Lombard John Chipman **Rev. Jonathan Parker** Elizabeth Brown Ruth Avery **Elizabeth Chipman Jonathan Parker** William Gray Abigail Loring John Avery Parker William Rufus Gray **Averick Standish** Mary Clay **Ann Avery Parker** William Gray Thomas C. Lothrop Sarah Frances Loring Sarah Williams Lothrop **Edward Gray** George Parsons King Elizabeth Gray Story В