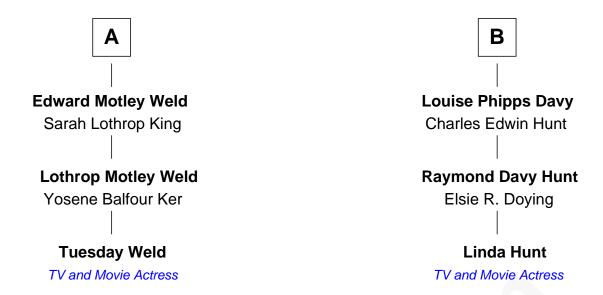

## FamousKin.com Relationship Chart of

**Tuesday Weld** 

TV and Movie Actress

9th cousin of

TV and Movie Actress

## Thomas Hinckley Mary Richards **Melatiah Hinckley Hannah Hinckley** Josiah Crocker Nathaniel Glover **Mary Crocker Thomas Glover** William Crocker Elizabeth Clough **Mary Crocker** Jerusha Glover Jabez Hatch **Daniel Arnold Mary Hatch Joseph Neal Arnold** Eleazer Weld Mehitable Adams William Gordon Weld **Mehitable Arnold** Hannah Minot Dr. Thomas Phipps **Stephen Minot Weld** Frances R. Phipps Sarah Bartlett Balch James W. Barter **Stephen Minot Weld** Helen F. Barter Eloise Rodman Manning Charles Davy В