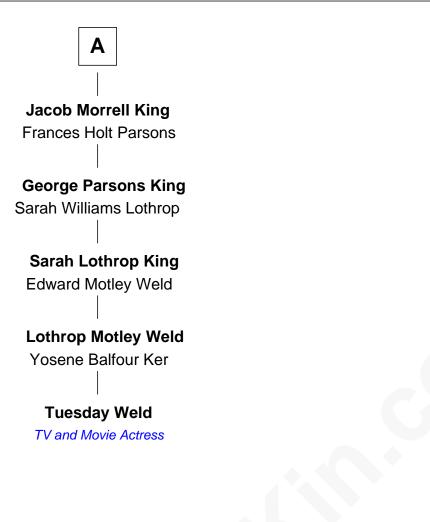

## FamousKin.com Relationship Chart of

**Tuesday Weld** TV and Movie Actress

7th cousin 4 times removed of