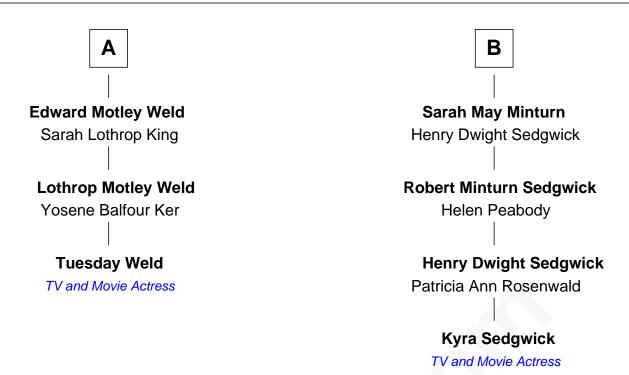

## FamousKin.com Relationship Chart of

**Tuesday Weld** 

TV and Movie Actress

9th cousin 1 time removed of

**Kyra Sedgwick** 

TV and Movie Actress