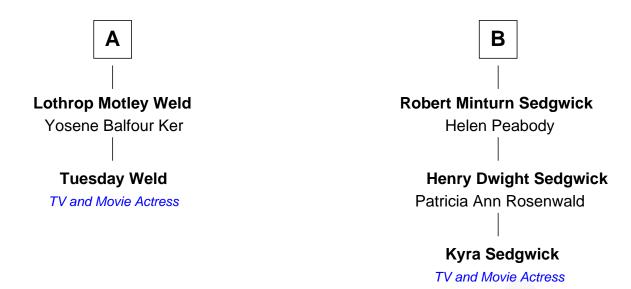

## FamousKin.com Relationship Chart of

Tuesday Weld

TV and Movie Actress

8th cousin 1 time removed of

**Kyra Sedgwick** 

TV and Movie Actress

## Samuel Lothrop Elizabeth Scudder **Israel Lothrup Elizabeth Lothrop** Rebecca Bliss Joseph Thompson William Lathrop John Thompson Mary Kelley Sarah Culver John Lothrop Ann Thompson Elizabeth Checkley Benjamin Sedgwick **Anna Lothrop** Theodore Sedgwick **Thomas Motley** Pamela Dwight **Anna Lothrop Motley Henry Dwight Sedgwick** Jane Minot Alfred Rodman **Eloise Rodman Henry Dwight Sedgwick** Henrietta Ellery Sedgwick Stephen Minot Weld **Edward Motley Weld Henry Dwight Sedgwick** Sarah Lothrop King Sarah May Minturn В