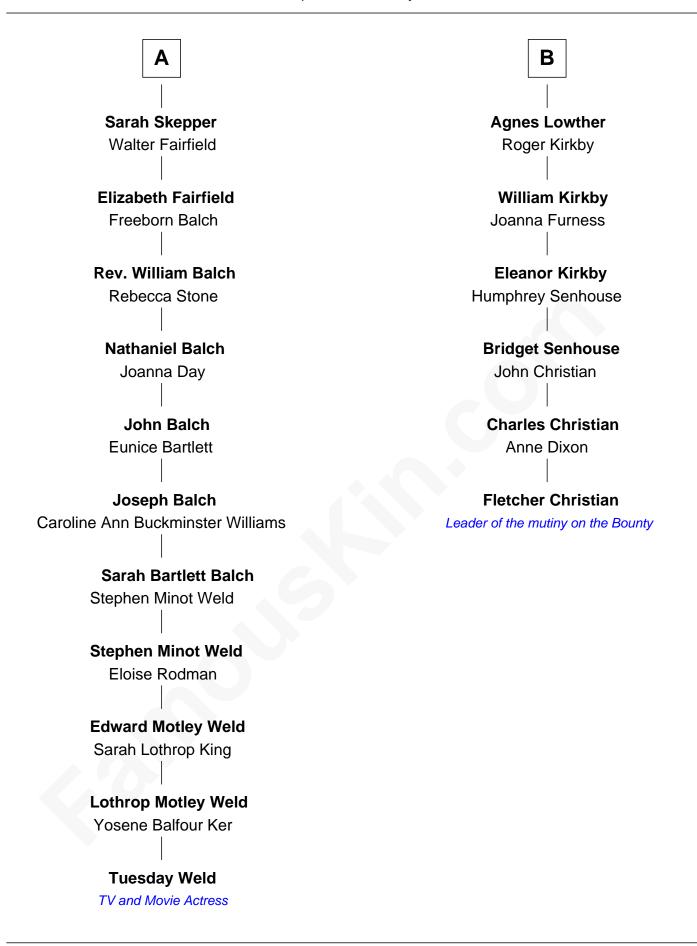

## FamousKin.com Relationship Chart of

**Tuesday Weld** 

TV and Movie Actress

12th cousin 5 times removed of

**Fletcher Christian** 

Leader of the mutiny on the Bounty