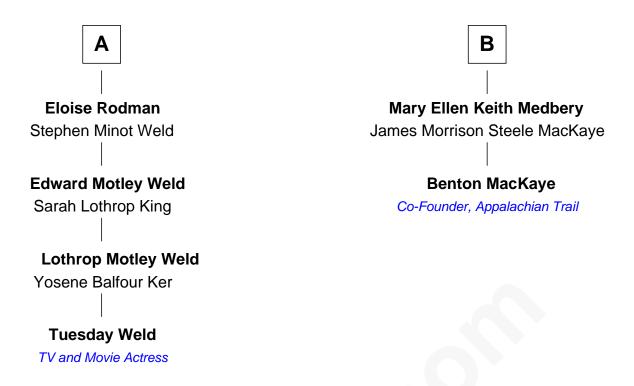

## FamousKin.com Relationship Chart of

**Tuesday Weld** 

TV and Movie Actress

8th cousin 2 times removed of

Co-Founder, Appalachian Trail

| Frances Latham       |                         |
|----------------------|-------------------------|
| with husband         | with husband            |
| Jeremiah Clarke      | William Dungan          |
|                      |                         |
| Gov. Walter Clarke   | Frances Dungan          |
| Hannah Scott         | Randall Holden          |
| Hannah Clarke        | Charles Holden          |
| Thomas Rodman        | Catherine Greene        |
| Samuel Rodman        | Catherine Holden        |
| Mary Willett         | John Rhodes             |
| Thomas Rodman        | Charles Rhodes          |
| Mary Borden          | Ann Almy                |
| Samuel Rodman        | Peter Rhodes            |
| Elizabeth Rotch      | Esther Arnold           |
| William Rotch Rodman | Phoebe Rhodes           |
| Rebecca Waln Morgan  | Josiah Medbery          |
| Alfred Rodman        | Rev. Nicholas Medbery   |
| Anna Lothrop Motley  | Rebecca Belknap Stetson |
|                      |                         |
| Α                    | В                       |