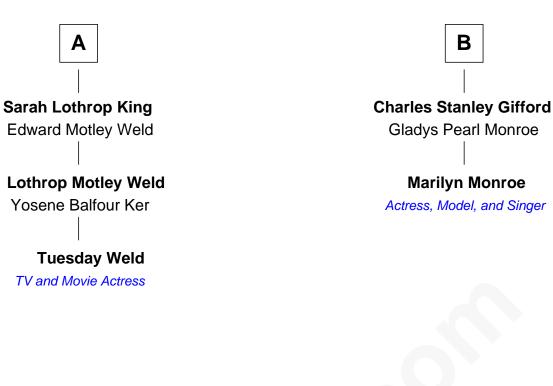

## FamousKin.com **Relationship Chart of**

**Tuesday Weld** TV and Movie Actress

8th cousin 1 time removed of

## **Marilyn Monroe**

Actress, Model, and Singer