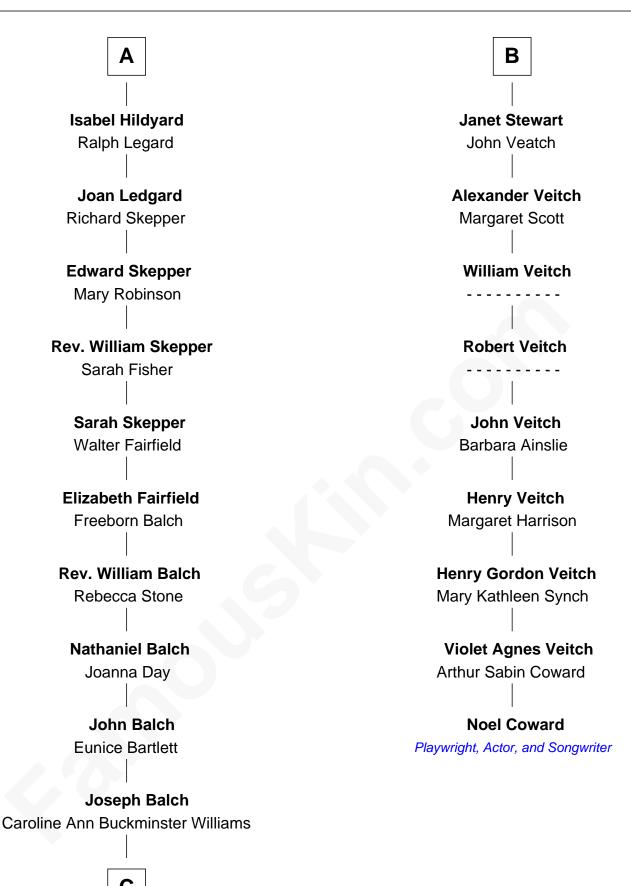

Elizabeth Wentworth Sir Martin de la See

Joan de la See Sir Piers Hildyard

John of Gaunt Katherine Roet

Sir John Beaufort Margaret de Holand

Joan Beaufort Sir James Stewart

Sir James Stewart Margaret - - - - -

James Stewart Catherine Rutherford

> William Stewart Christian Hay

James Stewart Katherine Kerr

В

С Sarah Bartlett Balch Stephen Minot Weld Stephen Minot Weld Eloise Rodman **Edward Motley Weld** Sarah Lothrop King **Lothrop Motley Weld** Yosene Balfour Ker **Tuesday Weld** TV and Movie Actress