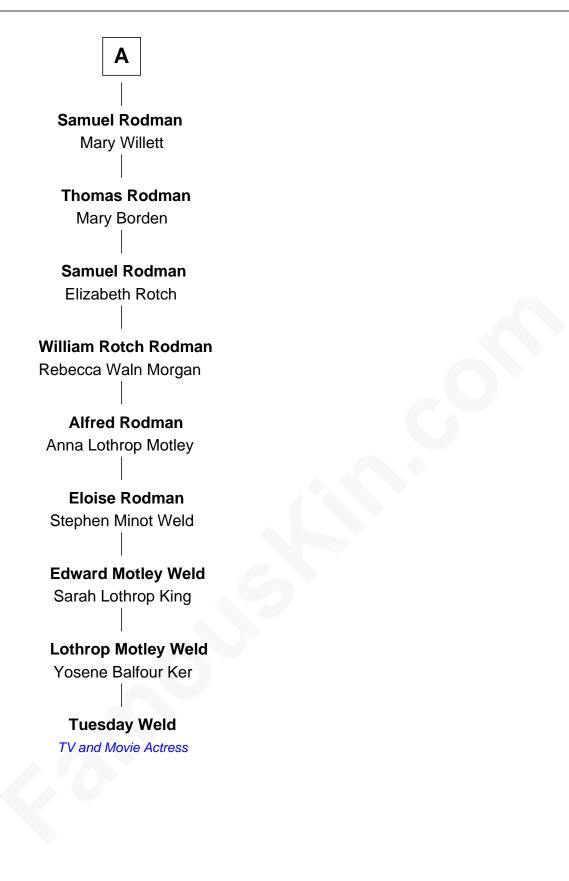

## FamousKin.com **Relationship Chart of**

**Tuesday Weld** TV and Movie Actress

4th cousin 11 times removed of

## Sir Henry Ferrers Margaret Heckstall **Elizabeth Ferrers** James Clerke **George Clerke** Elizabeth Wilsford **James Clerke** Mary Saxby William Clerke Mary Weston Jeremiah Clarke Frances Latham Gov. Walter Clarke Hannah Scott Hannah Clarke Thomas Rodman