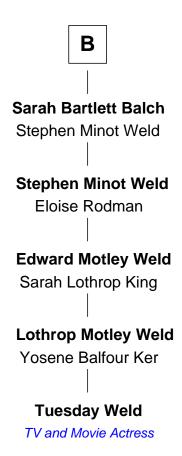

## FamousKin.com Relationship Chart of

**Tuesday Weld** 

TV and Movie Actress

6th cousin 15 times removed of

5th Wife of King Henry VIII