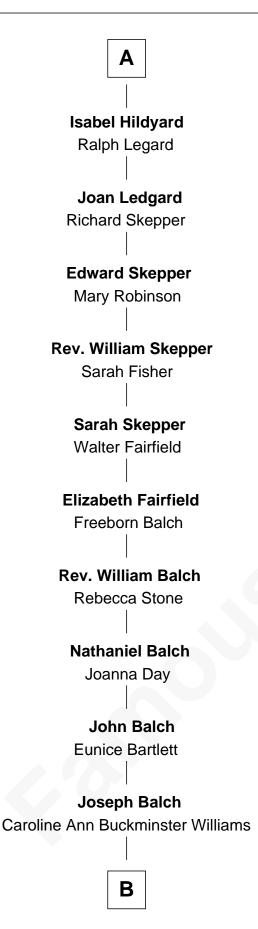

## Elizabeth de Badlesmere with husband with husband Sir Edmund Mortimer Sir William de Bohun Sir Roger de Mortimer Elizabeth de Bohun Philippa de Montagu Sir Richard Fitzalan **Edmund Mortimer** Elizabeth Fitzalan Philippa Plantagenet Sir Thomas Mowbray **Elizabeth Mortimer Margaret Mowbray** Sir Robert Howard Sir Henry Percy **Elizabeth Percy** Sir John Howard Sir John Clifford Katherine Moleyns **Mary Clifford Sir Thomas Howard** Sir Philip Wentworth Elizabeth Tilney **Elizabeth Wentworth** Sir Edmund Howard Sir Martin de la See Joyce Culpeper Joan de la See **Catherine Howard** Sir Piers Hildyard 5th Wife of King Henry VIII