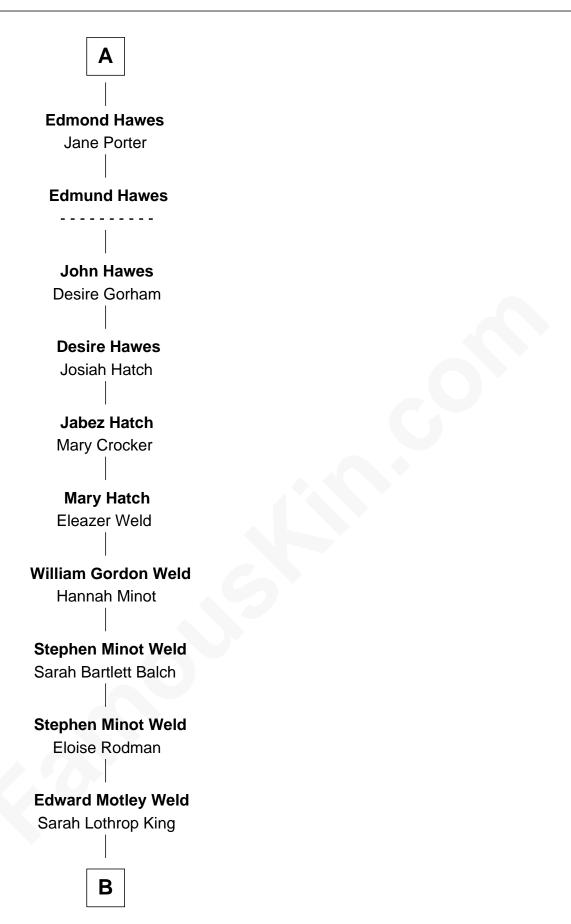

## FamousKin.com Relationship Chart of

**Tuesday Weld** TV and Movie Actress

6th cousin 12 times removed of

## **Catherine Howard** 5th Wife of King Henry VIII

Sir John Howard Alice de Bois Joan Howard Sir Robert Howard Sir Peter de Brewes Margaret de Scales **Beatrice Brewes** Sir John Howard Sir Hugh Shirley Alice Tendring Sir Ralph Shirley Sir Robert Howard Joan Basset Margaret Mowbray **Beatrice Shirley** Sir John Howard John Brome Katherine Moleyns **Nicholas Brome** Sir Thomas Howard Katherine Lampeck Elizabeth Tilney **Elizabeth Brome** Sir Edmund Howard **Thomas Hawes** Joyce Culpeper William Hawes **Catherine Howard Ursula Colles** 5th Wife of King Henry VIII