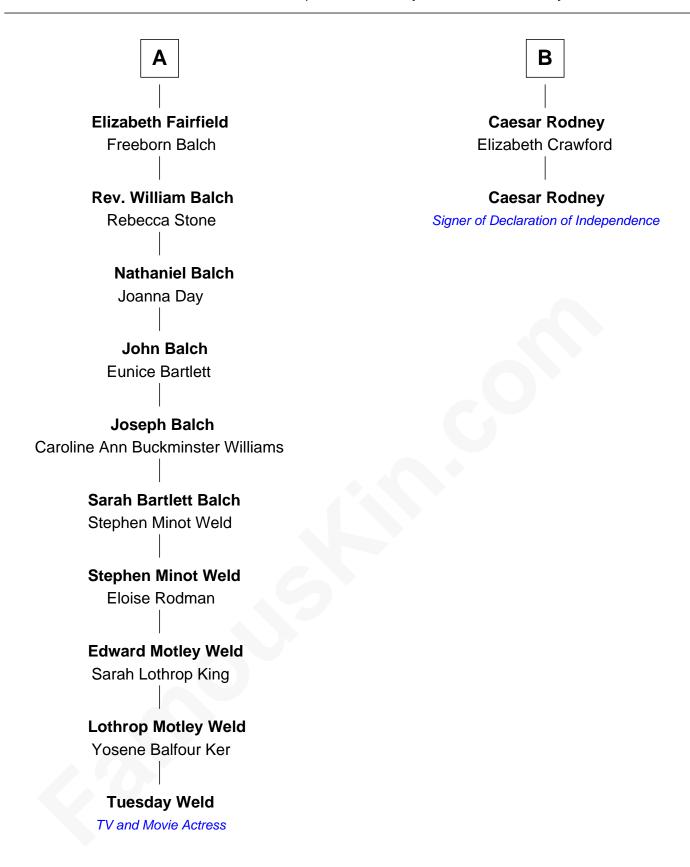

## FamousKin.com Relationship Chart of

**Tuesday Weld** 

TV and Movie Actress

8th cousin 8 times removed of

Signer of the Declaration of Independence

## Sir Philip Wentworth Mary Clifford **Elizabeth Wentworth Sir Henry Wentworth** Sir Martin de la See Anne Say Joan de la See **Margery Wentworth** Sir John Seymour Sir Piers Hildyard **Isabel Hildyard Sir Henry Seymour** Ralph Legard Barbara Morgan Joan Ledgard Jane Seymour Richard Skepper Sir John Rodney **Edward Skepper** William Rodney Mary Robinson Alice Caesar Rev. William Skepper William Rodney Sarah Fisher Rachel - - - - -Sarah Skepper Capt. William Rodney Walter Fairfield Sarah Jones В