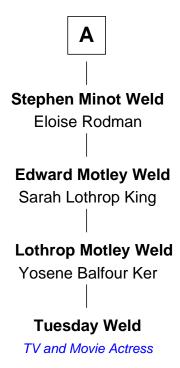

## FamousKin.com Relationship Chart of

**Tuesday Weld** 

TV and Movie Actress

5th cousin 5 times removed of

Author of The Scarlet Letter

## **Thomas Gardner** Sarah Gardner **George Gardner** Benjamin Balch Elizabeth Allen Probable Freeborn Balch **Ruth Gardner** Elizabeth Fairfield John Hathorne Rev. William Balch Joseph Hathorne Rebecca Stone Sarah Bowditch **Nathaniel Balch Daniel Hathorne** Joanna Day Rachel Phelps John Balch **Nathaniel Hathorne Eunice Bartlett** Elizabeth Clarke Manning Joseph Balch **Nathaniel Hawthorne** Caroline Ann Buckminster Williams Author of The Scarlet Letter Sarah Bartlett Balch Stephen Minot Weld