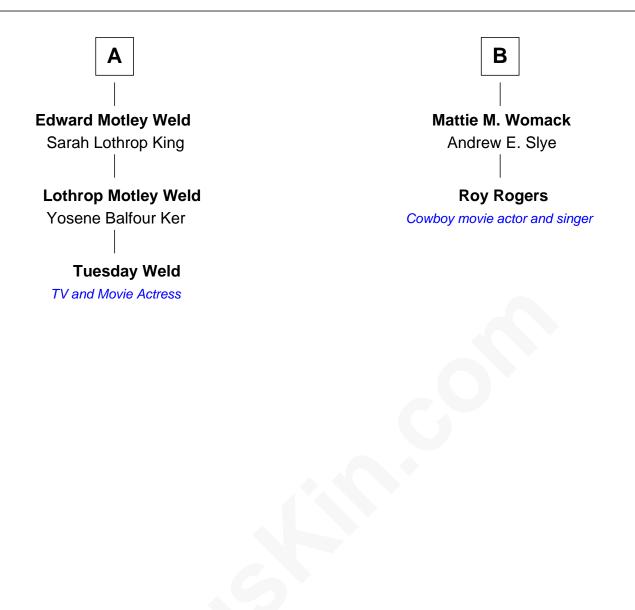

## FamousKin.com Relationship Chart of

**Tuesday Weld** TV and Movie Actress

8th cousin 1 time removed of

## **Roy Rogers**

Cowboy movie actor and singer

| Walter Fairfield                    |                           |
|-------------------------------------|---------------------------|
| Sarah Skepper                       |                           |
|                                     |                           |
|                                     |                           |
| Lizeboth Cointiold                  | Corch Estimited           |
| Elizabeth Fairfield                 | Sarah Fairfield           |
| Freeborn Balch                      | Thomas Abbe               |
|                                     |                           |
| Rev. William Balch                  | Tabitha Abbe              |
| Rebecca Stone                       | John Warner               |
|                                     |                           |
| Nathaniel Balch                     | Abigail Warner            |
| Joanna Day                          | Jacob Kibbe               |
|                                     |                           |
| John Balch                          | Moses Kibbe               |
| Eunice Bartlett                     | Ruth Butler               |
|                                     |                           |
| Joseph Balch                        | Moses Kibbe               |
| Caroline Ann Buckminster Williams   | Sarah Everman             |
|                                     |                           |
| Sarah Bartlett Balch                | Jacintha Kibbe            |
| Stephen Minot Weld                  | William Womack            |
|                                     |                           |
| Stophon Minot Wold                  | Archer Womack             |
| Stephen Minot Weld<br>Eloise Rodman | Patricia Adeline Hatchett |
|                                     |                           |
|                                     |                           |
| Α                                   | В                         |
|                                     |                           |