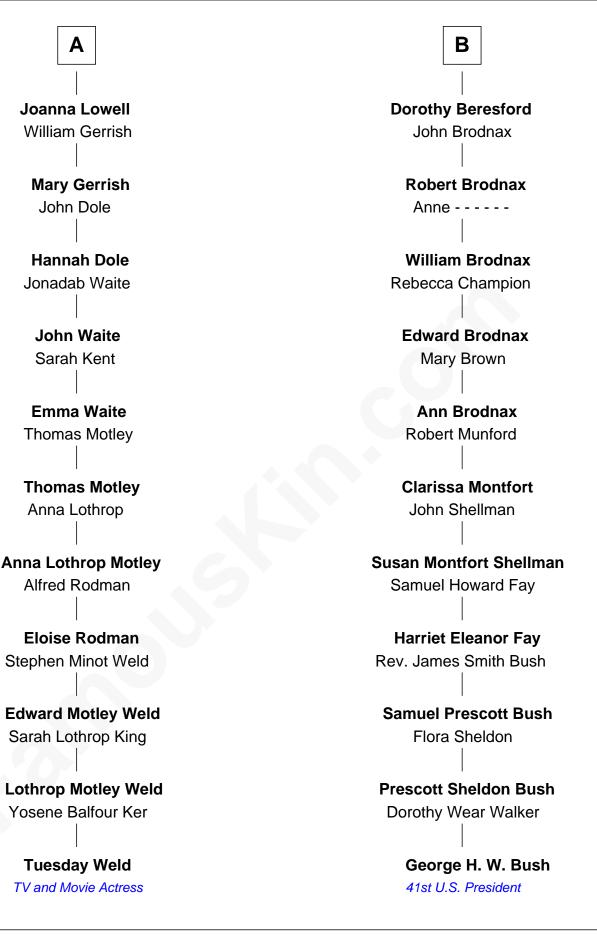

## FamousKin.com Relationship Chart of

Tuesday Weld TV and Movie Actress

17th cousin of

## George H. W. Bush 41st U.S. President

Sir Walter Hungerford

Katherine Peverell

Elizabeth Hungerford Sir Philip Courtenay

Elizabeth Courtnay Sir James Luttrell

Sir Hugh Luttrell Margaret Hill

Eleanor Luttrell Roger Yorke

Elizabeth Yorke Edmund Percival

Christian Percival Richard Lowle

Percival Lowell Rebecca - - - - - Sir Robert Hungerford Margaret Botreaux

Katherine Hungerford Sir Richard West

Sir Thomas West Eleanor Copley

Barbara West Sir John Guilford

Elizabeth Guilford Sir William Cromer

Dorothy Cromer William Seyliard

Elizabeth Seyliard Cornelius Beresford

В