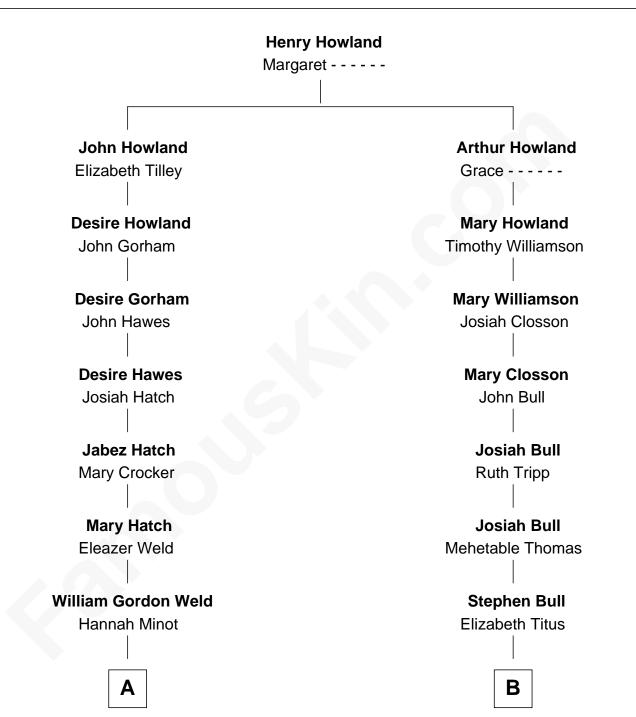

## FamousKin.com Relationship Chart of

**Tuesday Weld** TV and Movie Actress

11th cousin 1 time removed of

## David Carradine

TV and Movie Actor

Β Α **Stephen Minot Weld** Mary Bull **Benjamin Richmond** Sarah Bartlett Balch **Stephen Minot Weld** Killian Van Rensselaer Richmond **Emily Culver** Eloise Rodman **Edward Motley Weld Horace Culver Richmond** Sarah Lothrop King Winifred Ryan **Lothrop Motley Weld Genevieve Winifred Richmond** Yosene Balfour Ker William Reed Carradine