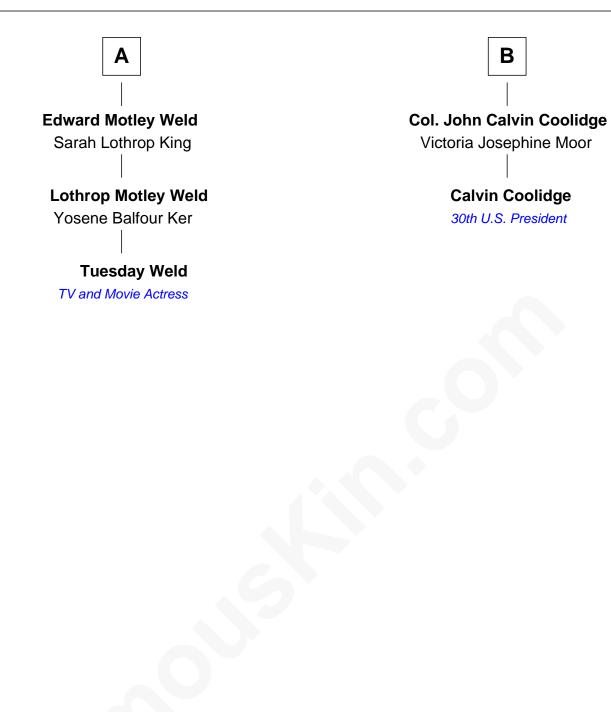

## FamousKin.com Relationship Chart of

**Tuesday Weld** TV and Movie Actress

8th cousin 1 time removed of

## Calvin Coolidge 30th U.S. President

Walter Fairfield Sarah Skepper

Elizabeth Fairfield Freeborn Balch

Rev. William Balch Rebecca Stone

Nathaniel Balch Joanna Day

John Balch Eunice Bartlett

Joseph Balch Caroline Ann Buckminster Williams

> Sarah Bartlett Balch Stephen Minot Weld

> Stephen Minot Weld Eloise Rodman

William Fairfield Esther Gott

Abigail Fairfield Capt. John Parkman

Esther Parkman Adam Brown

Adam Brown Priscilla Putnam

Israel Putnam Brown Sally Briggs

Sally Briggs Brown Israel Chase Brewer

Sarah Almeda Brewer Calvin Galusha Coolidge

Β