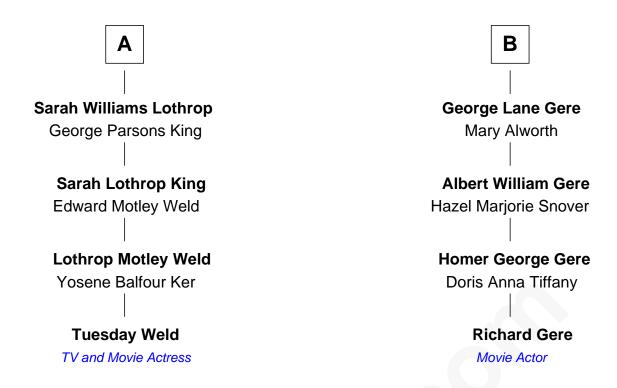

## FamousKin.com Relationship Chart of

**Tuesday Weld** 

TV and Movie Actress

10th cousin of

Movie Actor

## **William Barstow** Anne Hubbard **Mary Barstow Sarah Barstow Nathaniel Church** Joseph Silvester **Nathaniel Church** Joseph Sylvester Judith Bosworth Hannah Bartlett **Mary Sylvester Nathaniel Church** Samuel Rider Jerusha Perry Sarah Church Maria Rider Josiah Lothrop Archippus Fuller Sarah Lothrop **Consider Fuller Edward Williams** Ruth Elmes Sarah Williams Lucinda Fuller **Howard Lothrop** Jonathan Tewksbury Thomas C. Lothrop Sarah E. Tewksbury Ann Avery Parker Albert Rezin Geer В