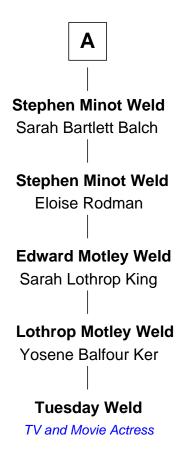

## FamousKin.com Relationship Chart of

**Tuesday Weld** 

TV and Movie Actress

7th cousin 4 times removed of

14th Governor of Michigan

| Henry Howland  Margaret |                           |
|-------------------------|---------------------------|
|                         |                           |
|                         |                           |
| John Howland            | Henry Howland             |
| Elizabeth Tilley        | Mary                      |
| Desire Howland          | Zoeth Howland             |
| John Gorham             | Abigail                   |
| Desire Gorham           | Henry Howland             |
| John Hawes              | Deborah Briggs            |
| Desire Hawes            | Thomas Howland            |
| Josiah Hatch            | Content Howland           |
| Jabez Hatch             | David Howland             |
| Mary Crocker            | Lavinia Russell           |
| Mary Hatch              | Henry Howland             |
| Eleazer Weld            | Rhoda Chase               |
| William Gordon Weld     | Phoebe Howland            |
| Hannah Minot            | Jesse Crapo               |
| A                       | Henry Crapo               |
|                         | 14th Governor of Michigan |