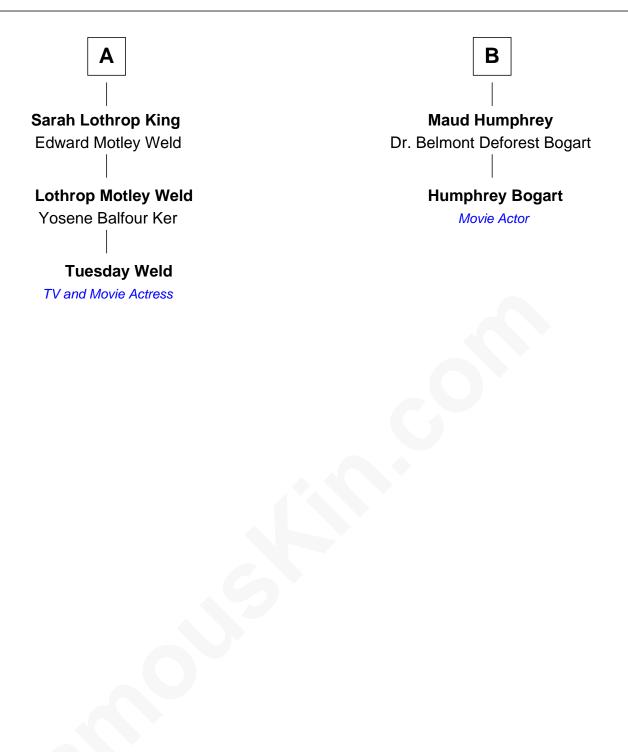

## FamousKin.com Relationship Chart of

**Tuesday Weld** TV and Movie Actress

## 8th cousin 1 time removed of

## **Humphrey Bogart**

Movie Actor

| John Churchill<br>Hannah Pontus |                         |
|---------------------------------|-------------------------|
|                                 |                         |
|                                 |                         |
| William Churchill               | Joseph Churchill        |
| Lydia Bryant                    | Sarah Hicks             |
| Isaac Churchill                 | John Churchill          |
| Susanna Leach                   | Desire Holmes           |
|                                 |                         |
| Averick Churchill               | Samuel Churchill        |
| Ebenezer Standish               | Hannah Curtis           |
| Shadrack Standish               | Samuel Churchill        |
| Mary Churchill                  | Elizabeth Curtis        |
| Averick Standish                | Samuel Churchill        |
| John Avery Parker               | Phebe Seward            |
| Ann Avery Parker                | Henry L. Churchill      |
| Thomas C. Lothrop               | Sarah Dewey             |
| Sarah Williams Lothrop          | Frances Dewey Churchill |
| George Parsons King             | John Perkins Humphrey   |
|                                 |                         |

Α

В