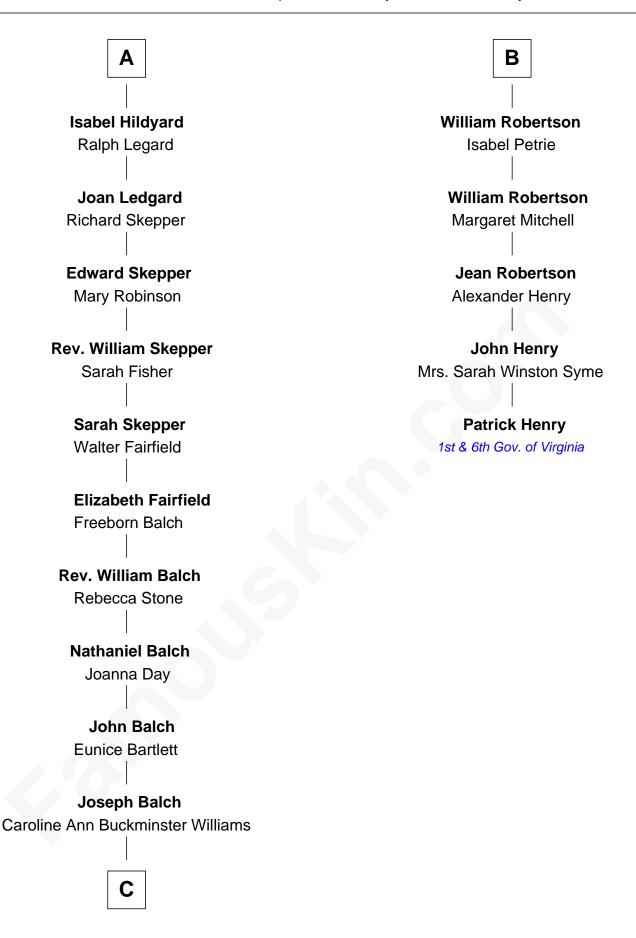

## **Edward III, King of England** Philippa of Hainault **Lionel of Antwerp** John of Gaunt Elizabeth de Burgh Katherine Roet Philippa Plantagenet Sir John Beaufort **Edmund Mortimer** Margaret de Holand **Elizabeth Mortimer** Joan Beaufort Sir James Stewart Sir Henry Percy **Elizabeth Percy** John Stewart Sir John Clifford Eleanor Sinclair **Mary Clifford Elizabeth Stewart** Alexander Robertson Sir Philip Wentworth **Elizabeth Wentworth** John Robertson Sir Martin de la See Margaret Crichton Joan de la See **David Robertson** ---- Innes Sir Piers Hildyard В