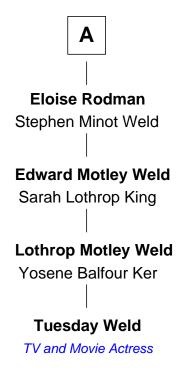

## FamousKin.com Relationship Chart of

**Tuesday Weld** 

TV and Movie Actress

6th cousin 4 times removed of

Author of "The Battle Hymn of the Republic"

| Frances Latham       |                   |
|----------------------|-------------------|
| with husband         | with husband      |
| Jeremiah Clarke      | William Dungan    |
|                      |                   |
| Gov. Walter Clarke   | Frances Dungan    |
| Hannah Scott         | Randall Holden    |
| Hannah Clarke        | Susannah Holden   |
| Thomas Rodman        | Benjamin Greene   |
| Samuel Rodman        | Catharine Greene  |
| Mary Willett         | William Greene    |
| Thomas Rodman        | William Greene    |
| Mary Borden          | Catharine Ray     |
| Samuel Rodman        | Phebe Greene      |
| Elizabeth Rotch      | Samuel Ward       |
| William Rotch Rodman | Samuel Ward       |
| Rebecca Waln Morgan  | Julia Rush Cutler |
| Alfred Rodman        | Julia (Ward) Howe |
| Anna Lothrop Motley  | American Poet     |
| <b>A</b>             |                   |