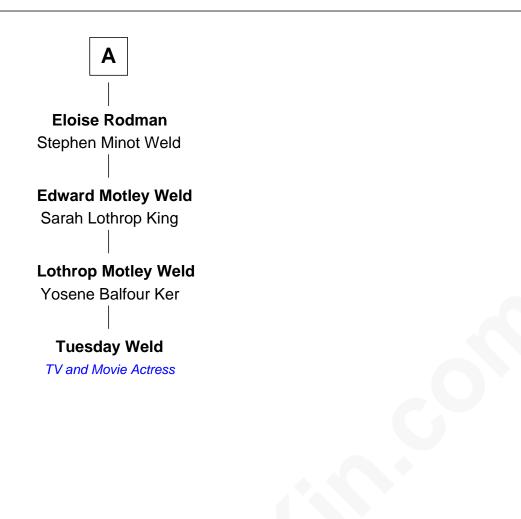

## FamousKin.com Relationship Chart of

**Tuesday Weld** TV and Movie Actress

6th cousin 4 times removed of

Hetty Green "The Witch of Wall Street"

## **Jeremiah Clarke** Frances Latham Gov. Walter Clarke Weston Clarke Hannah Scott Mary Easton Anne Clarke Hannah Clarke Thomas Rodman Thomas Hicks Samuel Rodman **Thomas Hicks** Mary Willett Judith Akin **Thomas Rodman** Sarah Hicks Mary Borden **Gideon Howland** Samuel Rodman **Gideon Howland** Elizabeth Rotch Mehitable Howland **Abby Slocum Howland** William Rotch Rodman Edward Mott Robinson Rebecca Waln Morgan Alfred Rodman **Hetty Green** Anna Lothrop Motley "The Witch of Wall Street"