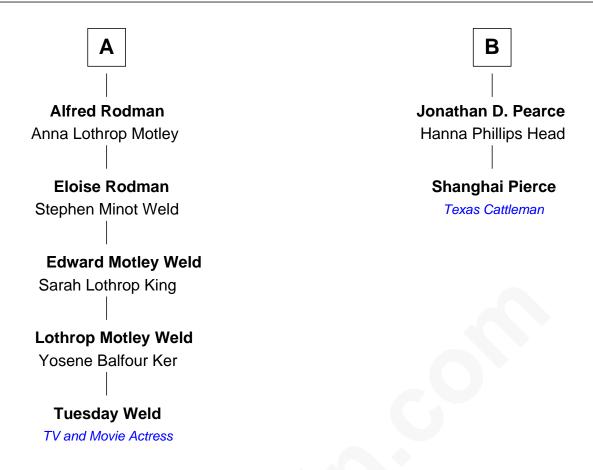

## FamousKin.com Relationship Chart of

**Tuesday Weld** 

TV and Movie Actress

8th cousin 3 times removed of

Texas Cattleman

## **Rev. Francis Marbury** Bridget Dryden **Catherine Marbury Anne Marbury** Richard Scott William Hutchinson **Hannah Scott** Susanna Hutchinson Gov. Walter Clarke John Cole **Hannah Clarke Susanna Cole** Thomas Rodman Thomas Eldred Samuel Rodman Susanna Eldred Mary Willett Jeffrey Champlin **Thomas Rodman Emlin Champlin** Mary Borden Joseph Wilbore Samuel Rodman **Ambless Wilbore** Elizabeth Rotch Nathaniel Stoddard William Rotch Rodman **Susanna Stoddard** Rebecca Waln Morgan Isaac Pearce В