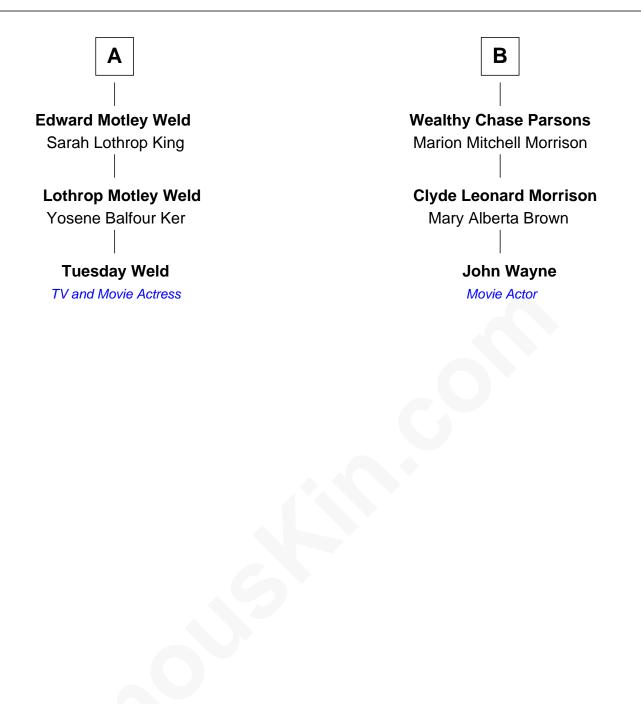

## FamousKin.com Relationship Chart of

**Tuesday Weld** TV and Movie Actress

9th cousin of

John Wayne

Movie Actor

| Thomas Bliss        |                       |
|---------------------|-----------------------|
| with wife           | with wife             |
| Margaret Snowe      | Margaret Hulins       |
|                     |                       |
| Thomas Bliss        | Mary Bliss            |
| Elizabeth           | Cornet Joseph Parsons |
| Rebecca Bliss       | Jonathan Parsons      |
| Israel Lothrup      | Mary Clark            |
| William Lathrop     | Jonathan Parsons      |
| Mary Kelley         | Abigail Smith         |
| John Lothrop        | Jonathan Parsons      |
| Elizabeth Checkley  | Sabra Spencer         |
| Anna Lothrop        | Dr. Medad Parsons     |
| Thomas Motley       | Wealthy Chase         |
| Anna Lothrop Motley | Eldad Parsons         |
| Alfred Rodman       | Betsey Buck           |
| Eloise Rodman       | Henry Charles Parsons |
| Stephen Minot Weld  | Abigail Buck          |
| Α                   | В                     |