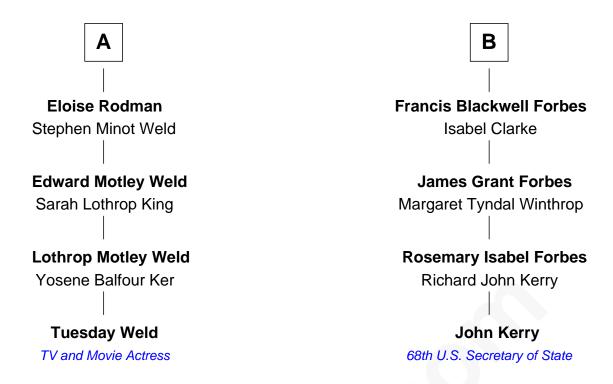

## FamousKin.com Relationship Chart of

**Tuesday Weld** 

TV and Movie Actress

10th cousin of

68th U.S. Secretary of State