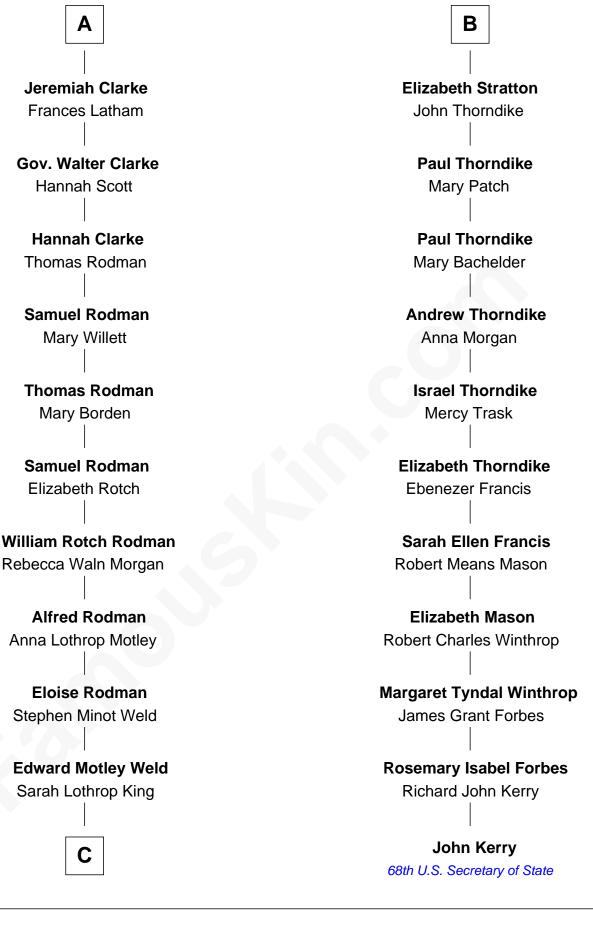

## 17th cousin 1 time removed of

## John Kerry 68th U.S. Secretary of State

| Elizabeth Cokayne     |                     |
|-----------------------|---------------------|
| with husband          | with husband        |
| Sir Philip le Boteler | Sir Laurence Cheney |
|                       |                     |
| Philip Boteler        | Elizabeth Cheney    |
| Isabel Willoughby     | Sir John Say        |
| John Boteler          | Elizabeth Say       |
| Constance Vere        | Thomas Sampson      |
| Elizabeth Boteler     | Margery Sampson     |
| Thomas Lovett         | Robert Felton       |
| Thomas Lovett         | Thomas Felton       |
| Anne Danvers          | Cecily Seckford     |
| Elizabeth Lovett      | Cecily Felton       |
| Anthony Cave          | John Stratton       |
| Mary Cave             | Thomas Stratton     |
| Sir Jerome Weston     | Dorothy Nicolls     |
| Mary Weston           | John Stratton       |
| William Clerke        | Anne Derehaugh      |
| Α                     | В                   |