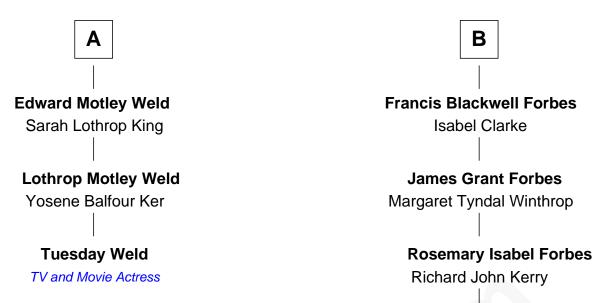

## FamousKin.com Relationship Chart of

**Tuesday Weld** TV and Movie Actress

## 9th cousin 1 time removed of

John Kerry 68th U.S. Secretary of State

. .

-

\_ . . .

| Elizabeth Stoughton |                             |
|---------------------|-----------------------------|
| with husband        | with husband                |
| John Scudder        | Robert Chamberlain          |
|                     |                             |
| Elizabeth Scudder   | Joanna Chamberlain          |
| Samuel Lothrop      | Richard Betts               |
|                     |                             |
| Israel Lothrup      | Elizabeth Betts             |
| Rebecca Bliss       | Joseph Sackett              |
|                     |                             |
| William Lathrop     | Joseph Sackett              |
| Mary Kelley         | Hannah Alsop                |
|                     |                             |
| John Lothrop        | Frances Sackett             |
| Elizabeth Checkley  | Jacob Blackwell             |
|                     |                             |
| Anna Lothrop        | Joseph Blackwell            |
| Thomas Motley       | Mary Hazard                 |
|                     |                             |
| Anna Lothrop Motley | Frances Elizabeth Blackwell |
| Alfred Rodman       | James Grant Forbes          |
|                     |                             |
| Eloise Rodman       | John Murray Forbes          |
| Stephen Minot Weld  | Anna Howell                 |
|                     |                             |
|                     |                             |
| Α                   | В                           |
|                     |                             |

## John Kerry

68th U.S. Secretary of State