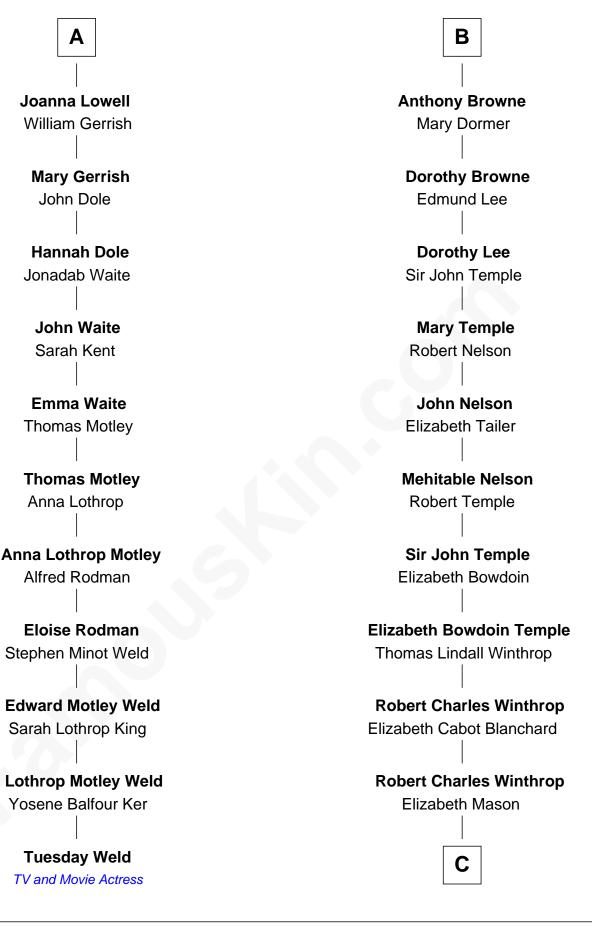

## FamousKin.com Relationship Chart of

**Tuesday Weld** TV and Movie Actress

## 17th cousin 2 times removed of

John Kerry 68th U.S. Secretary of State

## Sir Walter Hungerford Katherine Peverell **Elizabeth Hungerford** Sir Robert Hungerford Sir Philip Courtenay Margaret Botreaux Sir Robert Hungerford **Elizabeth Courtnay** Sir James Luttrell Eleanor Moleyns Sir Hugh Luttrell Sir Thomas Hungerford Margaret Hill Anne Percy Mary Hungerford Eleanor Luttrell **Roger Yorke** Sir Edward Hastings **Elizabeth Yorke Anne Hastings** Edmund Percival Sir Thomas Stanley **Margaret Stanley Christian Percival Richard Lowle Robert Radcliffe Percival Lowell Jane Radcliffe** Rebecca - - - - -Anthony Browne