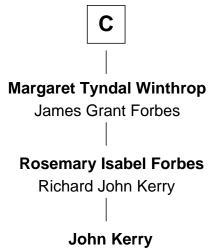

## 17th cousin 2 times removed of

John Kerry 68th U.S. Secretary of State

© 2010-2024 FamousKin.com

В

68th U.S. Secretary of State