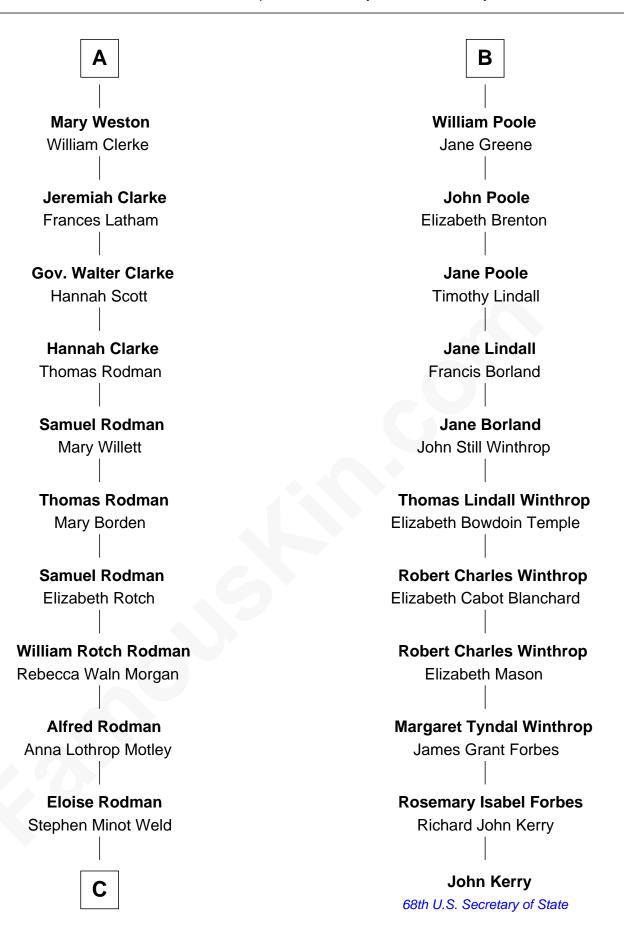

## FamousKin.com Relationship Chart of

**Tuesday Weld** 

TV and Movie Actress

17th cousin 2 times removed of

68th U.S. Secretary of State