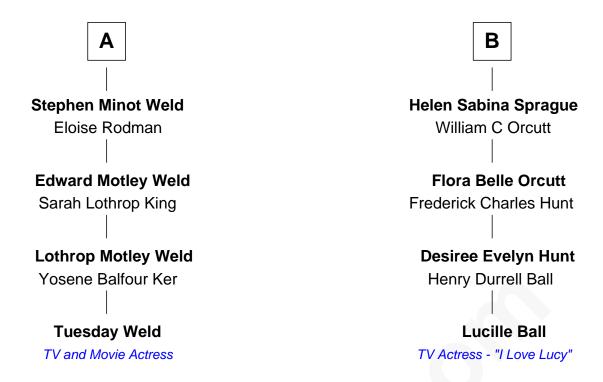

## FamousKin.com Relationship Chart of

**Tuesday Weld** 

TV and Movie Actress

10th cousin of

TV Actress - "I Love Lucy"

## **Thomas Holbrook** Jane Powys **Elizabeth Holbrook** William Holbrook Walter Hatch Elizabeth Pitts Samuel Hatch **Mehitable Holbrook** Mary Doty Jonathan Sprague Josiah Hatch **Jonathan Sprague Desire Hawes** Bethiah Mann Hezekiah Sprague Jabez Hatch Mary Crocker Sarah Smith Joseph Sprague **Mary Hatch** Eleazer Weld Phillis Jillson William Gordon Weld **Benjamin Sprague** Hannah Minot Sarah Buckingham **Stephen Minot Weld** James B. Sprague Sarah Bartlett Balch Angeline S. Greene В