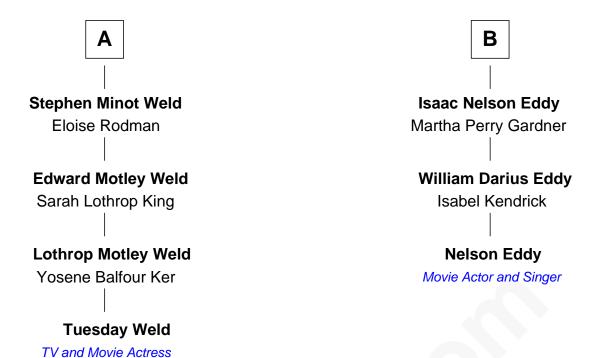

## FamousKin.com Relationship Chart of

**Tuesday Weld** 

TV and Movie Actress

9th cousin 1 time removed of

Movie Actor and Singer

## **Thomas Holbrook** Jane Powys **Elizabeth Holbrook** John Holbrook Walter Hatch Elizabeth Stream Hannah Holbrook **Samuel Hatch Ephraim Pierce** Mary Doty **Ephraim Pierce** Josiah Hatch **Desire Hawes** Mary Low Jabez Hatch **Elizabeth Pierce** Mary Crocker Jeremiah Eddy **Mary Hatch** Phebe Eddy Eleazer Weld Joseph Eddy **George Eddy** William Gordon Weld Hannah Minot Nancy Anne Salisbury **Stephen Minot Weld Darius Eddy** Sarah Bartlett Balch Esther A. Irons В