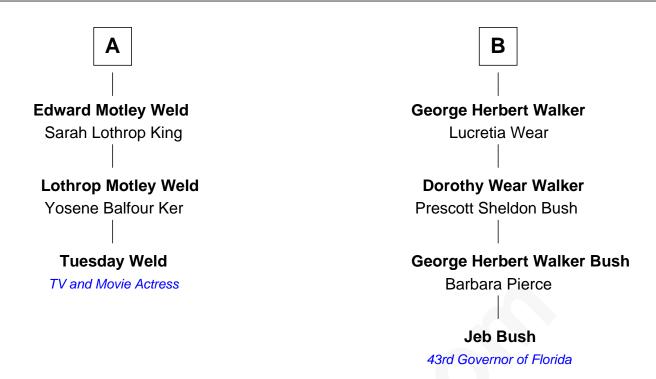

## FamousKin.com Relationship Chart of

**Tuesday Weld** 

TV and Movie Actress

9th cousin 1 time removed of

43rd Governor of Florida

## Thomas Hinckley Mary Richards **Melatiah Hinckley** Samuel Hinckley Josiah Crocker Sarah Pope **Mary Hinckley Mary Crocker** William Crocker Samuel Bangs **Mary Crocker Joseph Bangs** Thankful Hamblen Jabez Hatch **Lemuel Bangs Mary Hatch** Eleazer Weld Rebecca Keeler William Gordon Weld Elijah Keeler Bangs Hannah Minot Esther Stackhouse **Stephen Minot Weld Mary Anne Bangs** Sarah Bartlett Balch Joseph Ambrose Beaky **Stephen Minot Weld** Martha Adela Beaky Eloise Rodman **David Davis Walker** В