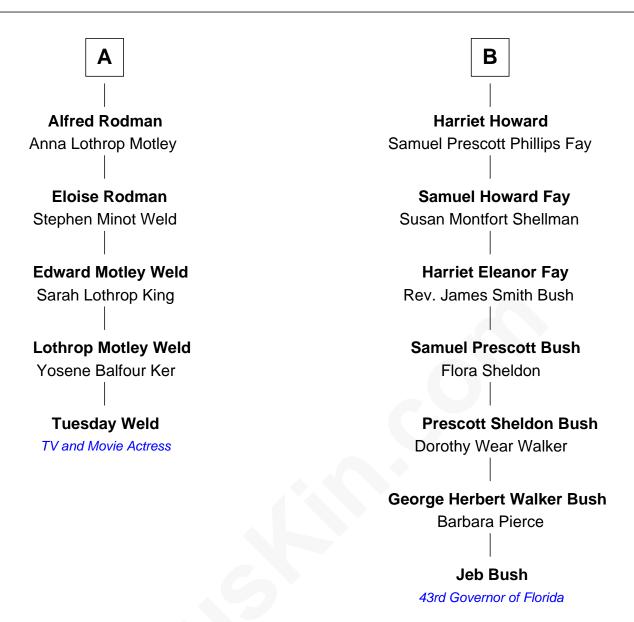

## FamousKin.com Relationship Chart of

**Tuesday Weld** 

TV and Movie Actress

11th cousin 2 times removed of

43rd Governor of Florida