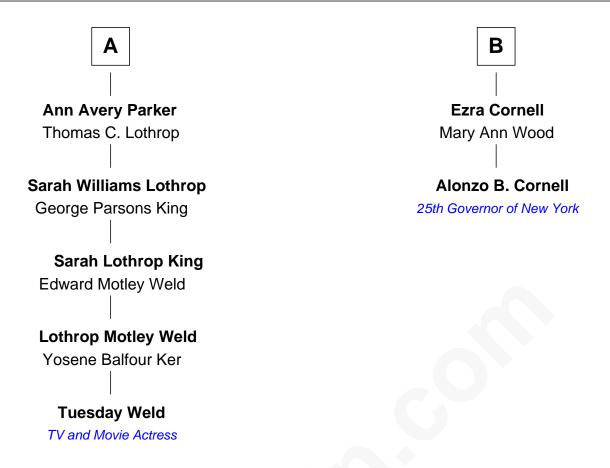

## FamousKin.com Relationship Chart of

**Tuesday Weld** 

TV and Movie Actress

8th cousin 3 times removed of

Alonzo B. Cornell

25th Governor of New York

## **Richard Whitman John Whitman Elizabeth Whitman** Ruth - - - - -Thomas Stream **Thomas Whitman** Elizabeth Stream John Holbrook Abigail Byram **Ebenezer Whitman Hannah Holbrook** Abigail Burnham **Ephraim Pierce Abigail Whitman** John Pierce Zachariah Standish Patience - - - - -**Ebenezer Standish Ruth Pierce Averick Churchill** Stephen Cornell Elijah Cornell **Shadrack Standish** Sarah Miller Mary Churchill **Averick Standish** Elijah Cornell John Avery Parker **Eunice Barnard** В