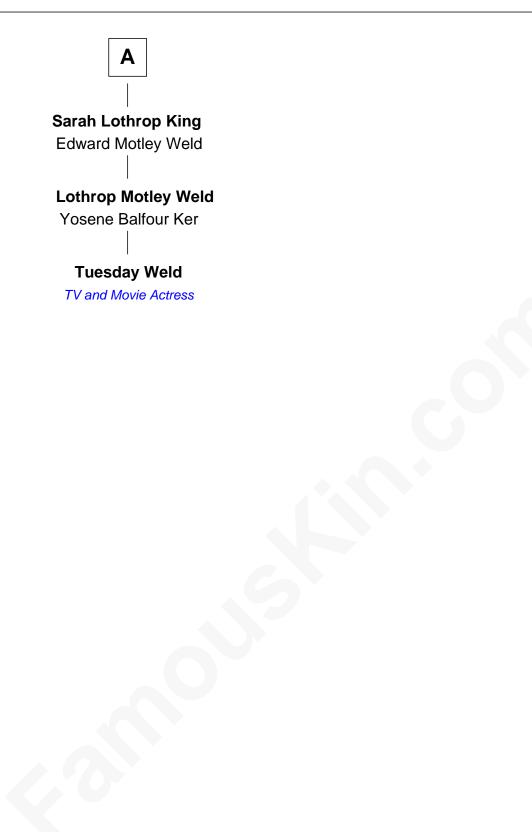

## FamousKin.com Relationship Chart of

**Tuesday Weld** TV and Movie Actress

7th cousin 2 times removed of

## **Erskine Childers** *4th President of Ireland*

John Bass **Ruth Alden** Mary Bass **Joseph Bass** William Copeland Mary Belcher **Jonathan Copeland** Moses Bass **Betty Snell** Hannah Butler **Abigail Copeland Moses Belcher Bass** George Howard Margaret Sprague **Mary Butler Bass Bettie Howard** Edmund Lothrop Elisha Smith **Cordelia Miller Smith** Howard Lothrop Sarah Williams William Robert Pearmain Thomas C. Lothrop **Margaret Cushing Pearmain** Ann Avery Parker Dr. Hamilton Osgood Sarah Williams Lothrop Mary Alden Osgood

George Parsons King

**Erskine Childers** 

**Erskine Childers** 

4th President of Ireland