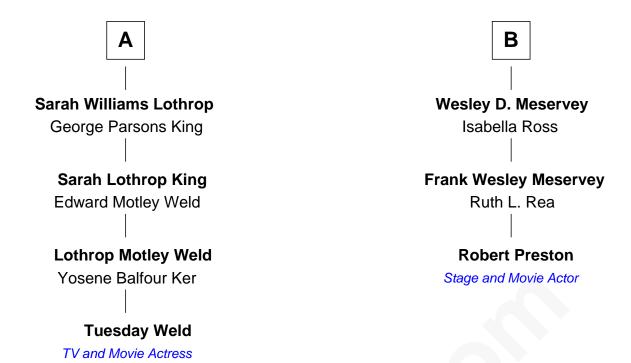

## FamousKin.com Relationship Chart of

**Tuesday Weld** 

TV and Movie Actress

9th cousin 1 time removed of

Stage and Movie Actor

## **William Barstow** Anne Hubbard **Sarah Barstow Patience Barstow** Nathaniel Church Moses Simmons **Nathaniel Church John Simmons** Judith Bosworth **Nathaniel Church Oliver Simmons** Jerusha Perry Sarah Church **Oliver Simmons** Josiah Lothrop Probable Sarah Lothrop **Oliver Simmons Edward Williams** Mary Meservey Sarah Williams **Oliver Simmons** Belinda Pease **Howard Lothrop** Priscilla P. Simmons Thomas C. Lothrop Ann Avery Parker Alonzo Meservey В