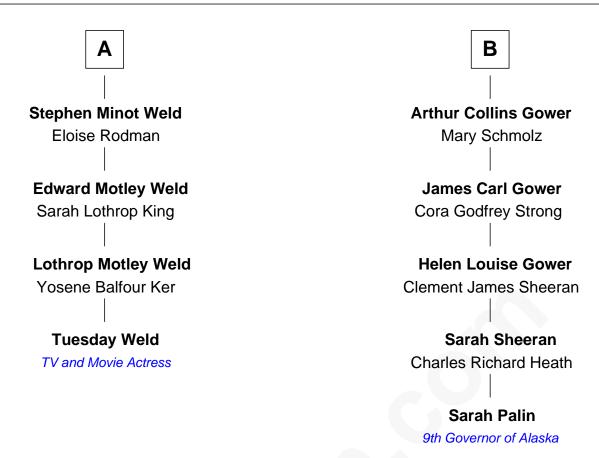

## FamousKin.com Relationship Chart of

**Tuesday Weld** 

TV and Movie Actress

10th cousin 1 time removed of

9th Governor of Alaska