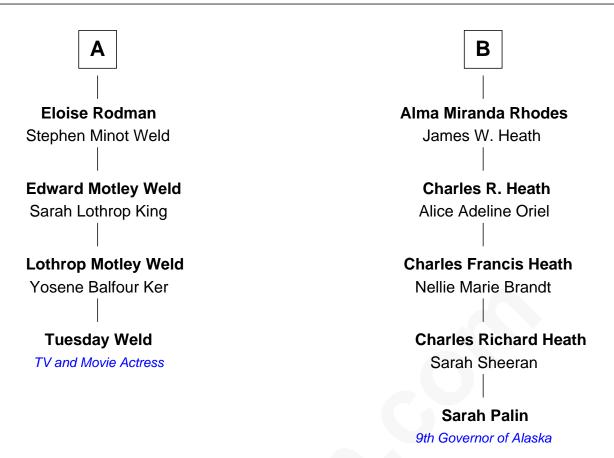

## FamousKin.com Relationship Chart of

**Tuesday Weld** 

TV and Movie Actress

10th cousin 1 time removed of

9th Governor of Alaska

| Frances Latham       |                    |
|----------------------|--------------------|
| with husband         | with husband       |
| Jeremiah Clarke      | William Dungan     |
|                      |                    |
| Gov. Walter Clarke   | Frances Dungan     |
| Hannah Scott         | Randall Holden     |
| Hannah Clarke        | Charles Holden     |
| Thomas Rodman        | Catherine Greene   |
| Samuel Rodman        | Catherine Holden   |
| Mary Willett         | John Rhodes        |
| Thomas Rodman        | Anthony Rhodes     |
| Mary Borden          | Elizabeth Cranston |
| Samuel Rodman        | William Rhodes     |
| Elizabeth Rotch      | Anne Westcott      |
| William Rotch Rodman | William Rhodes     |
| Rebecca Waln Morgan  | Sally Salisbury    |
|                      |                    |
| Alfred Rodman        | Charles W. Rhodes  |
| Anna Lothrop Motley  | Jane Goodrich      |
| Α                    | В                  |