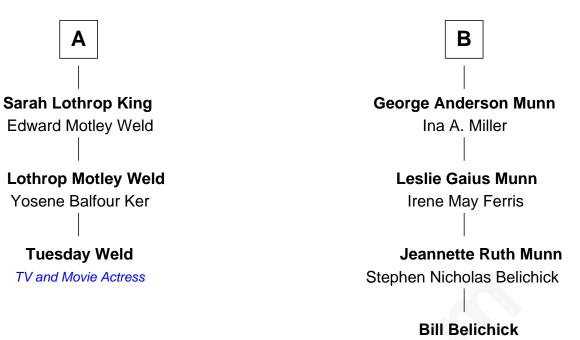

## FamousKin.com Relationship Chart of

Tuesday Weld TV and Movie Actress

9th cousin 1 time removed of

Bill Belichick NFL Head Coach

William Avery Margaret Allright

Robert Avery Elizabeth Lane

Rev. John Avery Ruth Little

Ruth Avery Rev. Jonathan Parker

Jonathan Parker Abigail Loring

John Avery Parker Averick Standish

Ann Avery Parker Thomas C. Lothrop

Sarah Williams Lothrop George Parsons King

Α

William Avery Mary Lane

Mary Avery Eleazer Fisher

Ezekiel Fisher Susanna Wadsworth

> Nathaniel Fisher Hannah Baker

Abel Fisher Deborah White

Hannah Fisher Thomas Anderson Munn

> Gaius Munn Perliette St. John

> > В

NFL Head Coach